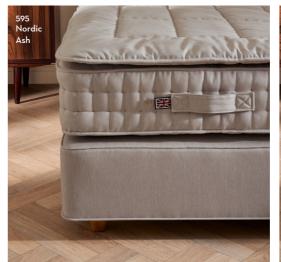

| FABRIC REFERENCE NUMBER          | FABRIC NAME         | CHARGE |
|----------------------------------|---------------------|--------|
| TABLE REFERENCE TO THE REFERENCE |                     |        |
| 595                              | Nordic - Ash        | A      |
| 1038                             | Nordic - Linen      | А      |
| 1039                             | Nordic - Anthracite | А      |
| 1040                             | Nordic - Pearl      | А      |
| 1041                             | Nordic - Steel      | А      |