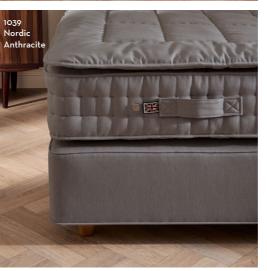

| FABRIC REFERENCE NUMBER          | FABRIC NAME         | CHARGE |
|----------------------------------|---------------------|--------|
| TABLE REFERENCE TO THE REFERENCE |                     |        |
| 595                              | Nordic - Ash        | A      |
| 1038                             | Nordic - Linen      | А      |
| 1039                             | Nordic - Anthracite | А      |
| 1040                             | Nordic - Pearl      | А      |
| 1041                             | Nordic - Steel      | А      |