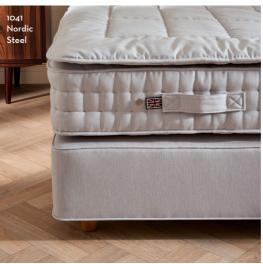

| FABRIC REFERENCE NUMBER          | FABRIC NAME         | CHARGE |
|----------------------------------|---------------------|--------|
| TABLE REFERENCE TO THE REFERENCE |                     |        |
| 595                              | Nordic - Ash        | A      |
| 1038                             | Nordic - Linen      | А      |
| 1039                             | Nordic - Anthracite | А      |
| 1040                             | Nordic - Pearl      | А      |
| 1041                             | Nordic - Steel      | А      |