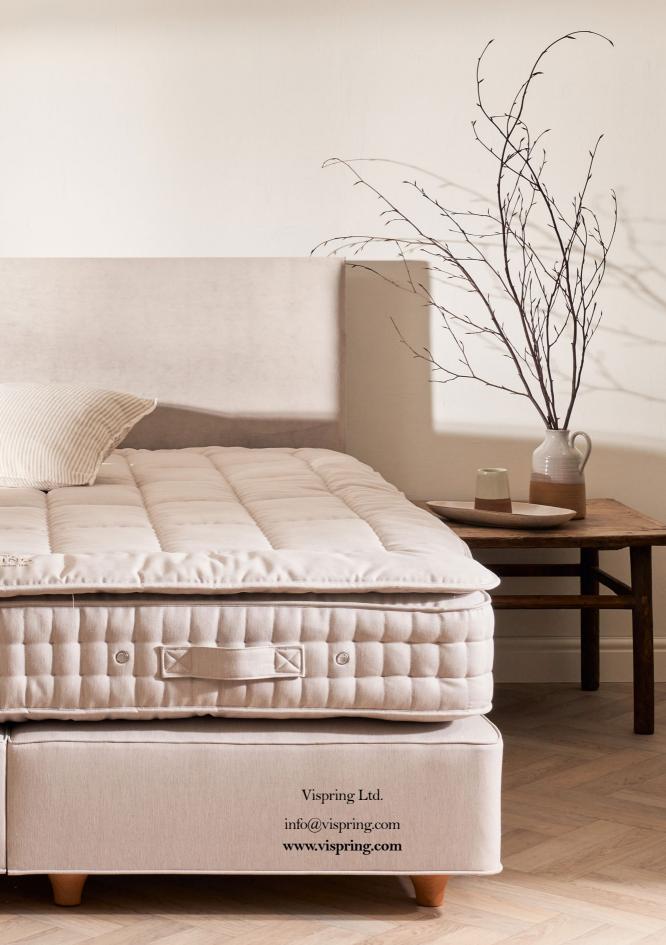

## New Monochrome look -same luxurious comfort and handcrafted support

Each of our luxurious handcrafted beds are made to the highest standard, ensuring that your sleep surface is not only beautiful but also comfortable and supportive.

At Vispring, support starts with the springs. Each mattress contains one, two or three layers of full size springs encased in calico cotton pockets and nested into a honeycomb formation. This enables each spring to move independently from the others, providing more support and less movement when you or your partner move during sleep.