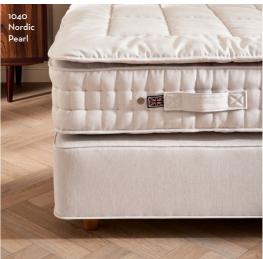

| FABRIC REFERENCE NUMBER          | FABRIC NAME         | CHARGE |
|----------------------------------|---------------------|--------|
| TABLE REFERENCE TO THE REFERENCE |                     |        |
| 595                              | Nordic - Ash        | A      |
| 1038                             | Nordic - Linen      | А      |
| 1039                             | Nordic - Anthracite | А      |
| 1040                             | Nordic - Pearl      | А      |
| 1041                             | Nordic - Steel      | А      |