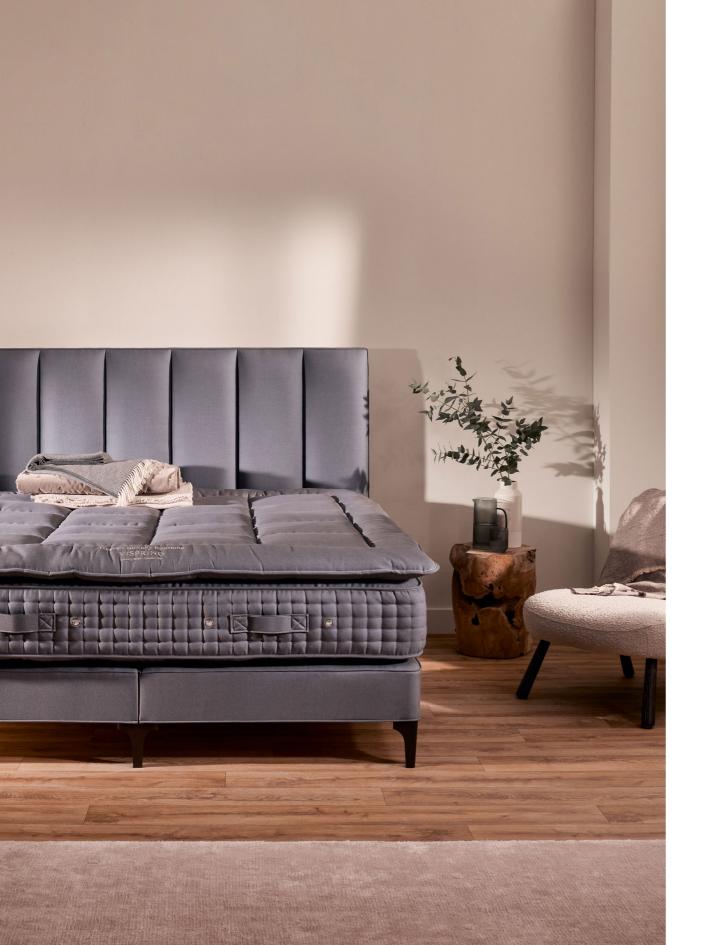

Elevate your bedroom to new heights with the luxurious Monochrome look on your Vispring bed. Introducing our latest customisation option, designed to help you create a sleek, stylish look that is uniquely yours.

At Vispring, we understand that the bed is the focal point of any bedroom. That's why we've made it easy for you to transform your sleeping space with our customisation options. We have introduced five new neutral fabric options to cover your entire bed, from the headboard to the divan, mattress, and topper.

## The Monochrome *look*

The Monochrome Look

Whether you prefer a classic, understated look or something more contemporary and striking, our Monochrome options are sure to suit your style.

Available in five beautiful fabrics from Vispring's 'Naturals Collection', our range of neutral fabrics allows you to create a cohesive and sophisticated look that complements any décor.