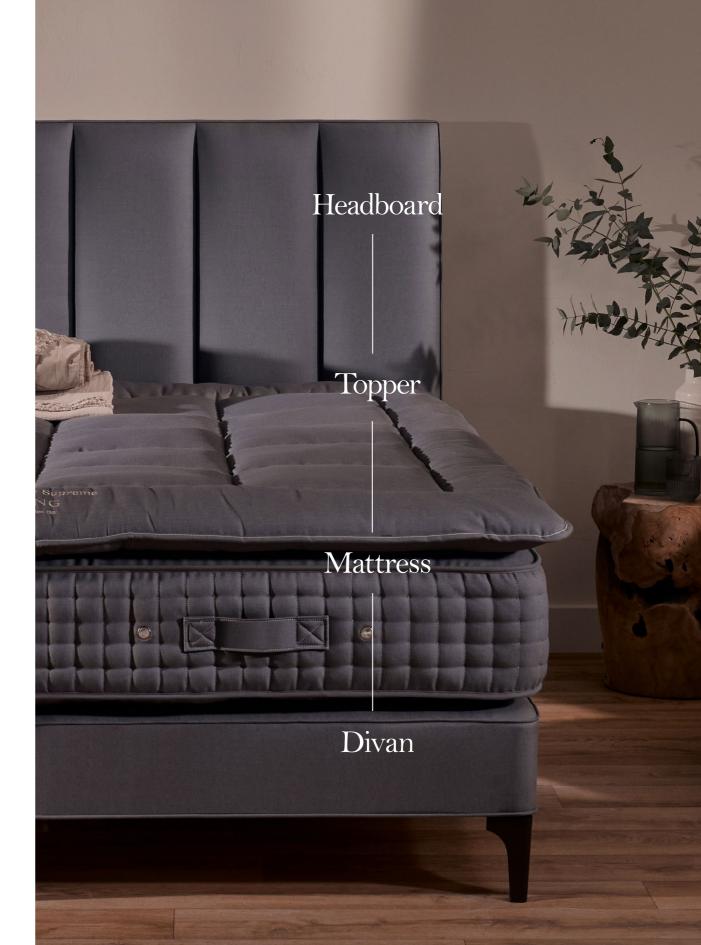

At Vispring, we understand that the bed is the focal point of any bedroom. That's why we've made it easy for you to transform your sleeping space with our customisation options. We have introduced five new neutral fabric options to cover your entire bed, from the headboard to the divan, mattress, and topper.