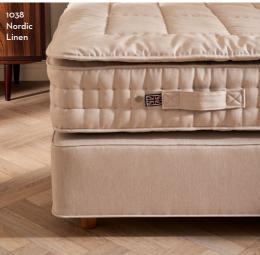

| FABRIC REFERENCE NUMBER          | FABRIC NAME         | CHARGE |
|----------------------------------|---------------------|--------|
| TABLE REFERENCE TO THE REFERENCE |                     |        |
| 595                              | Nordic - Ash        | A      |
| 1038                             | Nordic - Linen      | А      |
| 1039                             | Nordic - Anthracite | А      |
| 1040                             | Nordic - Pearl      | А      |
| 1041                             | Nordic - Steel      | А      |