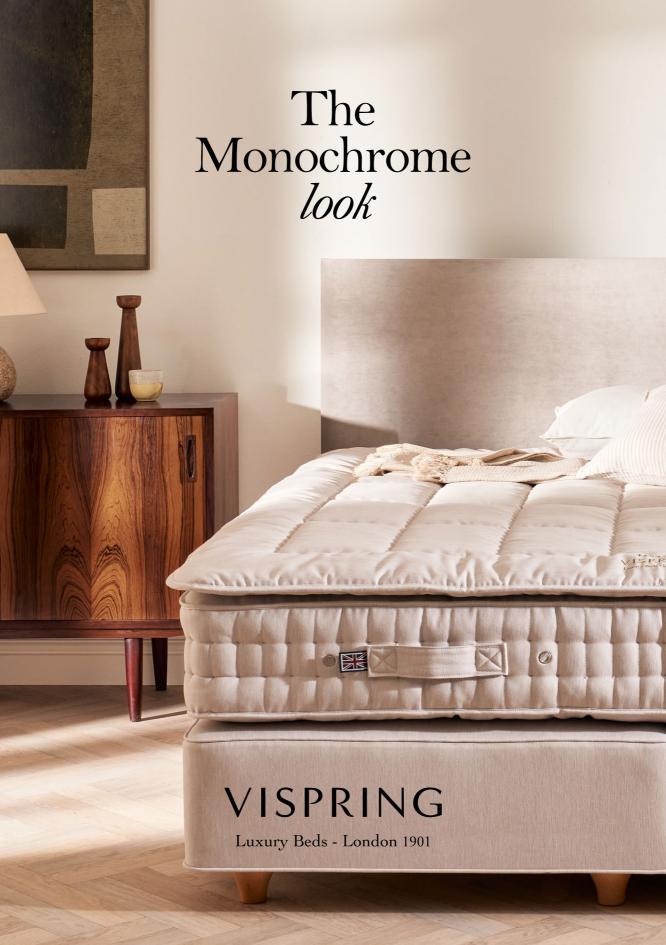

Elevate your bedroom to new heights with the luxurious Monochrome look on your Vispring bed. Introducing our latest customisation option, designed to help you create a sleek, stylish look that is uniquely yours.

## The Monochrome *look*

The Monochrome Look

Whether you prefer a classic, understated look or something more contemporary and striking, our Monochrome options are sure to suit your style.

Available in five beautiful fabrics from Vispring's 'Naturals Collection', our range of neutral fabrics allows you to create a cohesive and sophisticated look that complements any décor.